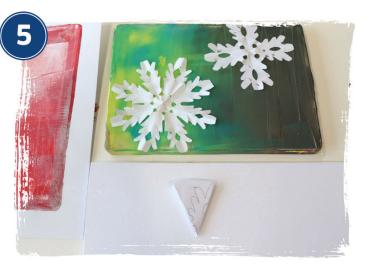

### Step by Step LET'S CREATE

Experiment printing with snowflakes! Create your intricate snowflake by folding a paper circle in half and repeating it two more times to create a triangle shape. Draw on the design above and then carefully cut this out, and gently unfold it.

Ink up your gelli plate, and place your snowflakes on top to fill the space. Print onto your card, and you will be left with your snowflake designs. NOTE: As your paper snowflakes are intricate, they may only last for one print.