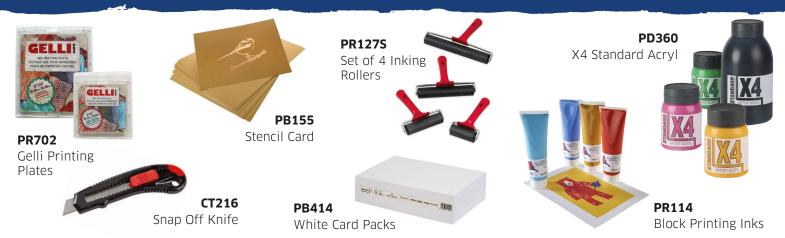

## CREATE GELLI PRINT CHRISTMAS CARDS





# Get Started WHAT YOU'LL NEED



### Step by Step LET'S CREATE





Prepare your workspace, this can get messy! You can use acrylic paint or block printing inks. We recommend using Specialist Crafts X4 Acryl.



Begin by preparing a few backgrounds to be printed on. Roll out some paint onto your gelli plate, then place your card on top and rub down firmly to transfer your paint.



You can create your own stencils using stencil card and a craft knife. Make repeated shapes for repeated patterns and to fill the space of your gelli plate.



Your stencils can then be used to make single prints, or by printing onto one of your dried backgrounds from Step 2. You can place a piece of paper under the gelli plate to help realign and ensure you print in the same place.

dryadeducation.com/how-to-create-gelli-plate-christmas-card