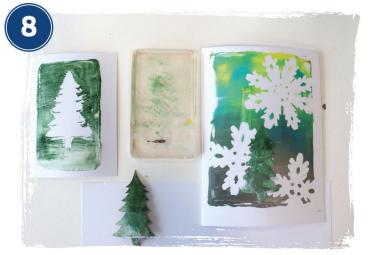

### Step by Step LET'S CREATE

Experiment printing with snowflakes! Create your intricate snowflake by folding a paper circle in half and repeating it two more times to create a triangle shape. Draw on the design above and then carefully cut this out, and gently unfold it.

Ink up your gelli plate, and place your snowflakes on top to fill the space. Print onto your card, and you will be left with your snowflake designs. NOTE: As your paper snowflakes are intricate, they may only last for one print.

You can then make 'ghost prints' to add to your print by inking up your gelli plate with a stencil. Print this on to a card, making sure the ink around your template has been removed.

Carefully remove your stencil, and you should be left with ink or paint where this didn't print in the previous step. This can then be printed on top of your snowflake design for more details. Once your prints have dried, they can be used as Christmas cards and postcards for your friends and family!