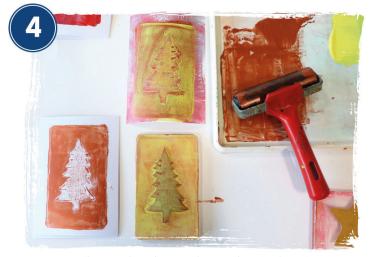

You can create your own stencils using stencil card and a craft knife. Make repeated shapes for repeated patterns and to fill the space of your gelli plate.

Your stencils can then be used to make single prints, or by printing onto one of your dried backgrounds from Step 2. You can place a piece of paper under the gelli plate to help realign and ensure you print in the same place.