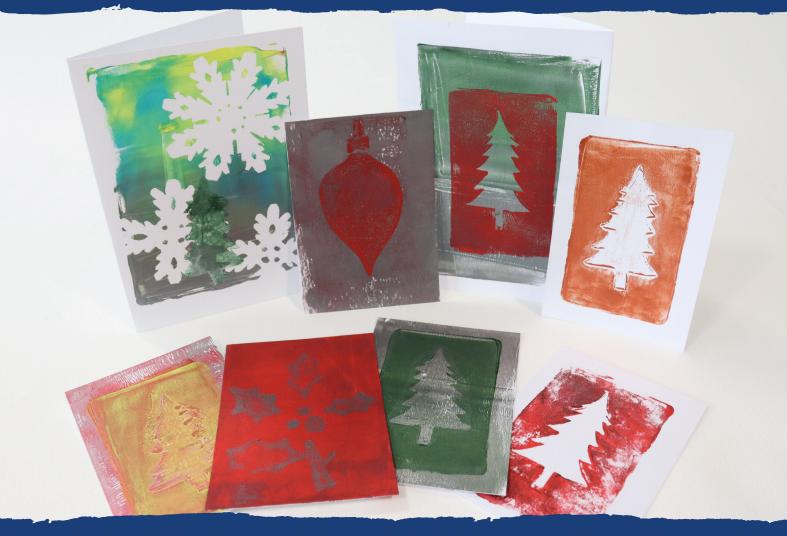

## CREATE GELLI PRINT CHRISTMAS CARDS





# Get Started WHAT YOU'LL NEED



### Step by Step LET'S CREATE





Prepare your workspace, this can get messy! You can use acrylic paint or block printing inks. We recommend using Specialist Crafts X4 Acryl.



Begin by preparing a few backgrounds to be printed on. Roll out some paint onto your gelli plate, then place your card on top and rub down firmly to transfer your paint.



You can create your own stencils using stencil card and a craft knife. Make repeated shapes for repeated patterns and to fill the space of your gelli plate.



Your stencils can then be used to make single prints, or by printing onto one of your dried backgrounds from Step 2. You can place a piece of paper under the gelli plate to help realign and ensure you print in the same place.

dryadeducation.com/how-to