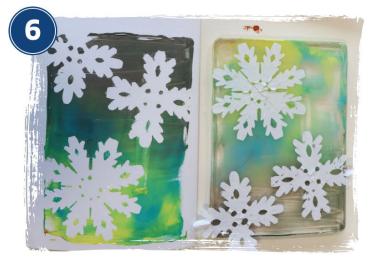

You can then make 'ghost prints' to add to your print by inking up your gelli plate with a stencil. Print this on to a card, making sure the ink around your template has been removed.

Carefully remove your stencil, and you should be left with ink or paint where this didn't print in the previous step. This can then be printed on top of your snowflake design for more details. Once your prints have dried, they can be used as Christmas cards and postcards for your friends and family!