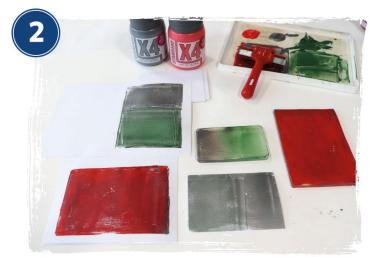

### Step by Step LET'S CREATE

Prepare your workspace, this can get messy! You can use acrylic paint or block printing inks. We recommend using Specialist Crafts X4 Acryl.

Begin by preparing a few backgrounds to be printed on. Roll out some paint onto your gelli plate, then place your card on top and rub down firmly to transfer your paint.