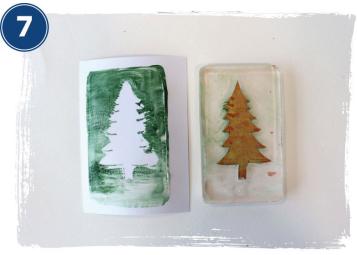

You can create your own stencils using stencil card and a craft knife. Make repeated shapes for repeated patterns and to fill the space of your gelli plate.

Your stencils can then be used to make single prints, or by printing onto one of your dried backgrounds from Step 2. You can place a piece of paper under the gelli plate to help realign and ensure you print in the same place.