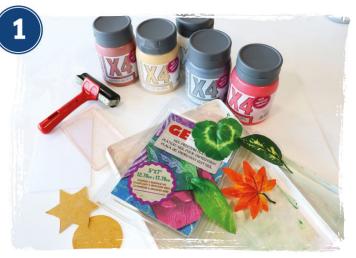

### Step by Step LET'S CREATE

Prepare your workspace, this can get messy! You can use acrylic paint or block printing inks. We recommend using Specialist Crafts X4 Acryl.

Begin by preparing a few backgrounds to be printed on. Roll out some paint onto your gelli plate, then place your card on top and rub down firmly to transfer your paint.