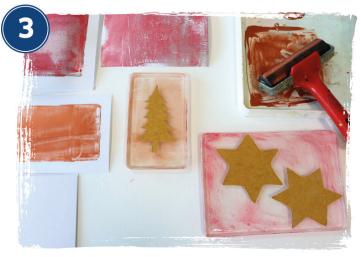

You can create your own stencils using stencil card and a craft knife. Make repeated shapes for repeated patterns and to fill the space of your gelli plate.

Your stencils can then be used to make single prints, or by printing onto one of your dried backgrounds from Step 2. You can place a piece of paper under the gelli plate to help realign and ensure you print in the same place.